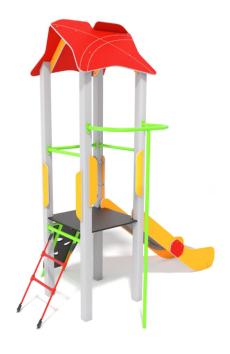

## SMART

CLIMBING

## INFORMATION ABOUT THE PRODUCT

| Dimensions                                                                                                                       | 262 x 165 cm |
|----------------------------------------------------------------------------------------------------------------------------------|--------------|
| Safety zone                                                                                                                      | 612 x 465 cm |
| Safety zone area                                                                                                                 | 20,4 m²      |
| Overall height                                                                                                                   | 288 cm       |
| Free fall height                                                                                                                 | 90 cm        |
| Amount of users                                                                                                                  | 6            |
| Product complies with EN 1176-1:2017-12                                                                                          | YES          |
| Availability of spare parts                                                                                                      | YES          |
| Age range                                                                                                                        | 3-14         |
| According to EN 1176-1:2017-12 norm, the product requires applying a safety surface according to the product's free fall height. |              |