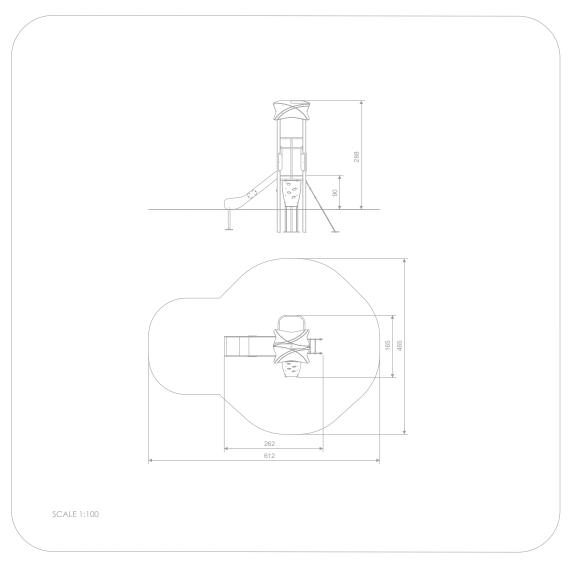

## INFORMATION ABOUT THE PRODUCT

| Dimensions                                                                                                                       | 262 x 165 cm |
|----------------------------------------------------------------------------------------------------------------------------------|--------------|
| Safety zone                                                                                                                      | 612 x 465 cm |
| Safety zone area                                                                                                                 | 20,4 m²      |
| Overall height                                                                                                                   | 288 cm       |
| Free fall height                                                                                                                 | 90 cm        |
| Amount of users                                                                                                                  | 6            |
| Product complies with EN 1176-1:2017-12                                                                                          | YES          |
| Availability of spare parts                                                                                                      | YES          |
| Age range                                                                                                                        | 3-14         |
| According to EN 1176-1:2017-12 norm, the product requires applying a safety surface according to the product's free fall height. |              |