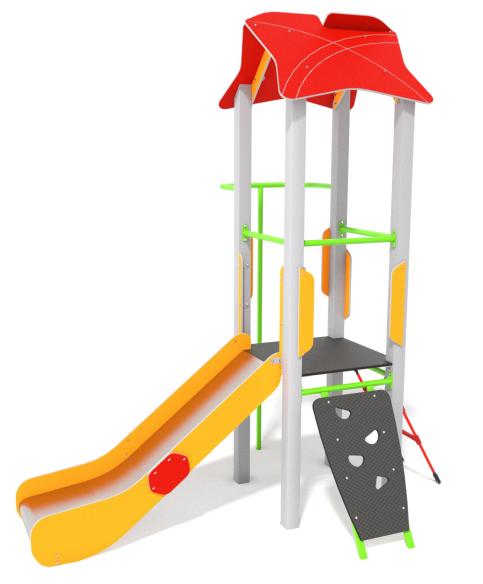

## INFORMATION ABOUT THE PRODUCT

| Dimensions                                                                                                                       | 262 x 165 cm |
|----------------------------------------------------------------------------------------------------------------------------------|--------------|
| Safety zone                                                                                                                      | 612 x 465 cm |
| Safety zone area                                                                                                                 | 20,4 m²      |
| Overall height                                                                                                                   | 288 cm       |
| Free fall height                                                                                                                 | 90 cm        |
| Amount of users                                                                                                                  | 6            |
| Product complies with EN 1176-1:2017-12                                                                                          | YES          |
| Availability of spare parts                                                                                                      | YES          |
| Age range                                                                                                                        | 3-14         |
| According to EN 1176-1:2017-12 norm, the product requires applying a safety surface according to the product's free fall height. |              |