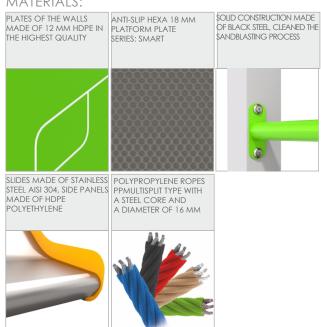

| 90 cm        |
| Amount of users                                                                                                                  | 6            |
| Product complies with EN 1176-1:2017-12                                                                                          | YES          |
| Availability of spare parts                                                                                                      | YES          |
| Age range                                                                                                                        | 3-14         |
| According to EN 1176-1:2017-12 norm, the product requires applying a safety surface according to the product's free fall height. |              |









## MATERIALS: